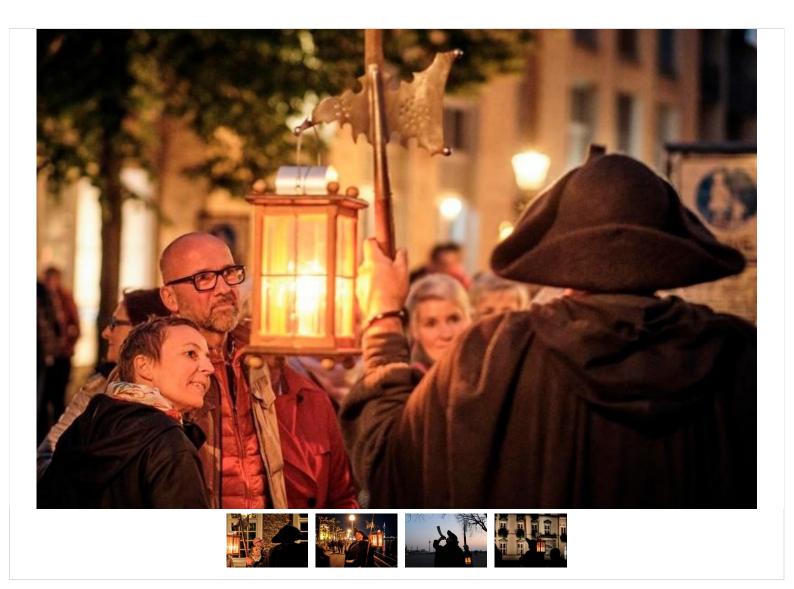

#### **Detailed description**

When the day draws to an end and the romantic lanes are illuminated by the glow of the lanterns, we guide you through the historic Old Town of Düsseldorf. Equipped with his hand lantern, horn and halberd, the night-watchman in his typical gown tells you interesting tales and sometimes spicy details of customs and every-day life in the olden days.

Look forward to interesting facts on the historic sights of the Old Town, when the watchman says: 'Hark, ye folks...'

Duration 90 min.

Language German only